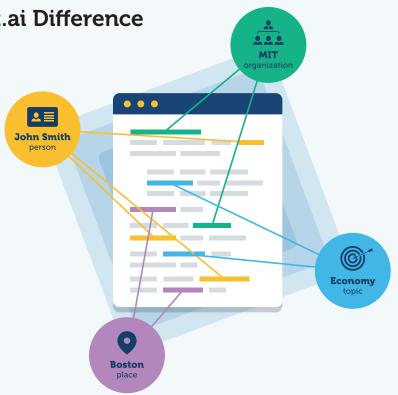

By mimicking the human ability to comprehend information in its proper context, the expert.ai Platform helps you enable your client's ability to make decisions rooted in knowledge and trigger actions by other systems or people for better insights and accelerate business processes.